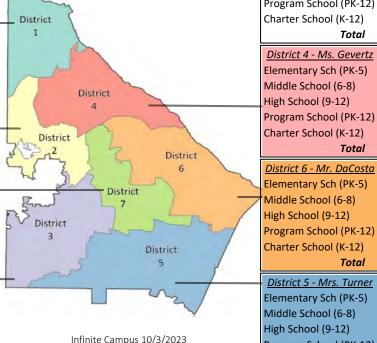

## 

| District 1 - Mrs. Hill Students Schools Elementary Sch (PK-5) 5,807 10 Middle School (6-8) 3,739 3                                                                                                                                                                                                                                                                                       | - EDI                                                              |
|------------------------------------------------------------------------------------------------------------------------------------------------------------------------------------------------------------------------------------------------------------------------------------------------------------------------------------------------------------------------------------------|--------------------------------------------------------------------|
|                                                                                                                                                                                                                                                                                                                                                                                          | <u>FRL</u>                                                         |
| Middle School (6-8) 3.739 3                                                                                                                                                                                                                                                                                                                                                              | 2,834                                                              |
|                                                                                                                                                                                                                                                                                                                                                                                          | 2,149                                                              |
| High School (9-12) 3,806 2                                                                                                                                                                                                                                                                                                                                                               | 1,528                                                              |
| Program School (PK-12) 0 0                                                                                                                                                                                                                                                                                                                                                               | 0                                                                  |
| Charter School (K-12) 668 2                                                                                                                                                                                                                                                                                                                                                              | 481                                                                |
| Total 14,020 17                                                                                                                                                                                                                                                                                                                                                                          | 6,992                                                              |
| District 2 - Mrs. McGinniss Students Schools                                                                                                                                                                                                                                                                                                                                             | FRL                                                                |
| Elementary Sch (PK-5) 6,668 12                                                                                                                                                                                                                                                                                                                                                           | 3,539                                                              |
| Middle School (6-8) 926 1                                                                                                                                                                                                                                                                                                                                                                | 539                                                                |
| High School (9-12) 3,225 2                                                                                                                                                                                                                                                                                                                                                               | 2,086                                                              |
| Program School (PK-12) 127 2                                                                                                                                                                                                                                                                                                                                                             | 90                                                                 |
| Charter School (K-12) 474 1                                                                                                                                                                                                                                                                                                                                                              | 337                                                                |
| Total 11,420 18                                                                                                                                                                                                                                                                                                                                                                          | 6,591                                                              |
| <u>District 7 - Dr. Morley</u> <u>Students</u> <u>Schools</u>                                                                                                                                                                                                                                                                                                                            | <u>FRL</u>                                                         |
| Elementary Sch (PK-5) 4,547 8                                                                                                                                                                                                                                                                                                                                                            | 3,913                                                              |
| Maritille Calmert (C.O)                                                                                                                                                                                                                                                                                                                                                                  | 2,522                                                              |
| Middle School (6-8) 3,119 4                                                                                                                                                                                                                                                                                                                                                              |                                                                    |
| High School (9-12) 3,927 3                                                                                                                                                                                                                                                                                                                                                               | 2,910                                                              |
|                                                                                                                                                                                                                                                                                                                                                                                          | 2,910<br>19                                                        |
| High School (9-12) 3,927 3                                                                                                                                                                                                                                                                                                                                                               |                                                                    |
| High School (9-12) 3,927 3<br>Program School (PK-12) 36 1                                                                                                                                                                                                                                                                                                                                | 19                                                                 |
| High School (9-12)       3,927       3         Program School (PK-12)       36       1         Charter School (K-12)       0       0                                                                                                                                                                                                                                                     | 19<br>0<br><b>9,364</b>                                            |
| High School (9-12)       3,927       3         Program School (PK-12)       36       1         Charter School (K-12)       0       0         Total       11,629       16                                                                                                                                                                                                                 | 19<br>0<br><b>9,364</b>                                            |
| High School (9-12)       3,927       3         Program School (PK-12)       36       1         Charter School (K-12)       0       0         Total       11,629       16             District 3 - Mrs. Pierce       Students Schools                                                                                                                                                     | 19<br>0<br><b>9,364</b><br>5 FRL                                   |
| High School (9-12)       3,927       3         Program School (PK-12)       36       1         Charter School (K-12)       0       0         Total       11,629       16         District 3 - Mrs. Pierce       Students Schools         Elementary Sch (PK-5)       5,698       12                                                                                                      | 19<br>0<br><b>9,364</b><br>6 <u>FRL</u><br>4,634                   |
| High School (9-12)       3,927       3         Program School (PK-12)       36       1         Charter School (K-12)       0       0         Total       11,629       16         District 3 - Mrs. Pierce<br>Elementary Sch (PK-5)       Students Schools<br>5,698       12         Middle School (6-8)       2,077       3                                                              | 19<br>0<br><b>9,364</b><br>6 <u>FRL</u><br>4,634<br>1,677          |
| High School (9-12)       3,927       3         Program School (PK-12)       36       1         Charter School (K-12)       0       0         Total       11,629       16         District 3 - Mrs. Pierce       Students       Schools         Elementary Sch (PK-5)       5,698       12         Middle School (6-8)       2,077       3         High School (9-12)       3,896       5 | 19<br>0<br><b>9,364</b><br>5 <u>FRL</u><br>4,634<br>1,677<br>2,736 |

| Total                    | <u>Students</u> | <u>Schools</u> | <u>FRL</u> |
|--------------------------|-----------------|----------------|------------|
| Elementary Sch (PK-5)    | 41,727          | 77             | 29,207     |
| Middle School (6-8)      | 17,607          | 19             | 12,621     |
| High School (9-12)       | 26,701          | 22             | 17,044     |
| Program School (PK-12)   | 1,626           | 12             | 1,030      |
| Charter School (K-12)    | 4,094           | 7              | 2,419      |
| Total                    | 91,755          | 137            | 62,321     |
| District 4 - Ms. Gevertz | Students        | <u>Schools</u> | <u>FRL</u> |
| Elementary Sch (PK-5)    | 6,198           | 13             | 4,042      |
| Middle School (6-8)      | 2,548           | 2              | 1,763      |

3,789

215

1

2,121

99

|   | Charter School (K-12)           | 1,037           | 1              | 324        |
|---|---------------------------------|-----------------|----------------|------------|
|   | Total                           | 13,787          | 19             | 8,349      |
|   | <u>District 6 - Mr. DaCosta</u> | <u>Students</u> | <u>Schools</u> | <u>FRL</u> |
| , | Elementary Sch (PK-5)           | 7,319           | 12             | 5,970      |
| , | Middle School (6-8)             | 2,581           | 3              | 1,949      |
|   | High School (9-12)              | 3,021           | 4              | 2,149      |
|   | Program School (PK-12)          | 376             | 5              | 248        |
|   | Charter School (K-12)           | 766             | 1              | 593        |
|   | Total                           | 14,063          | 25             | 10,909     |

|   | Total                           | 13.443          | 18             | 10.050     |
|---|---------------------------------|-----------------|----------------|------------|
|   | Charter School (K-12)           | 0               | 0              | 0          |
|   | Program School (PK-12)          | 299             | 1              | 239        |
|   | High School (9-12)              | 5,037           | 4              | 3,514      |
|   | Middle School (6-8)             | 2,617           | 3              | 2,022      |
|   | Elementary Sch (PK-5)           | 5,490           | 10             | 4,275      |
| ł | <u>District 5 - Mrs. Turner</u> | <u>Students</u> | <u>Schools</u> | <u>FRL</u> |