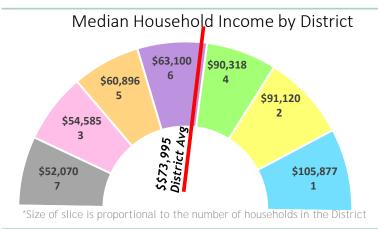

## Demographics SY 2023-24

91,755

## Students and Schools by

| Infinite Campus 10/3/2023                 |
|-------------------------------------------|
| National Center for Education Statistics, |
| ACS 2017-2021 Profile,                    |
| DeKalb County School District             |