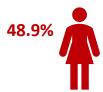

## Demographics SY 2023-24



91,755









## 

| District 1 - Mrs. Hill Students Schools Elementary Sch (PK-5) 5,807 10 Middle School (6-8) 3,739 3                                                                                                                                                                                                                                                                                       | - EDI                                                              |
|--------------------------------------------------------------------------------------------------------------------------------------------------------------------------------------------------------------------------------------------------------------------------------------------------------------------------------------------------