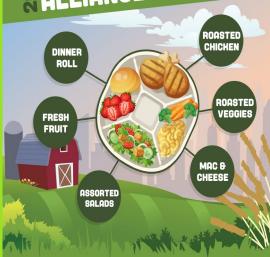

# SURBAN SCHOOL FOOD ALLIANCE DAY

# Tuesday, March 31

#### Urban School Food Alliance Day

Roasted Chicken w/Roll Garden Veggie Burger

#### Pairings (2-3)

Roasted Carrots & Broccoli Kale Salad Garden Vegetable Salad Chilled Peaches Seasonal Fresh Fruit

#### **Movers & Shakers**

Fajita Chicken Chef Salad Fresh Club Sub Plate

With: Macaroni &