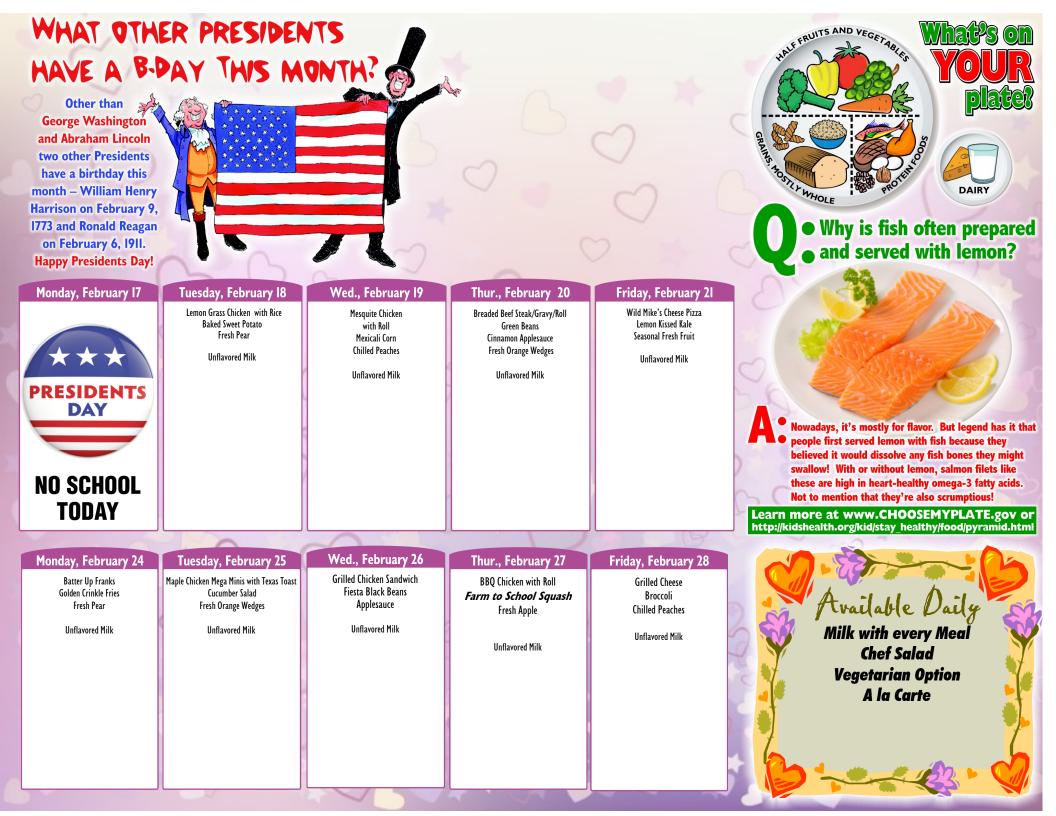

## EAT BETTER. PLAY HARDER. LIVE HEALTHIER. LEARN EASIER. WELLNESS IS A WAY OF LIFE!

This institution is an equal opportunity provider. Menus are subject to change.

|                                                       | ALL DEC                                                         | Monday, Februa                                                                    | ry 3                                                                   | Tuesday, February | 4                                                     | Wed., February 5                                       |                                                                                | Thurs., February 6                                       |                                                              | Friday, February 7 |
|-------------------------------------------------------|-----------------------------------------------------------------|-----------------------------------------------------------------------------------|------------------------------------------------------------------------|-------------------|-------------------------------------------------------|--------------------------------------------------------|--------------------------------------------------------------------------------|----------------------------------------------------------|--------------------------------------------------------------|--------------------|
| Think salad is<br>dressing on s                       | Coleslaw<br>Chilled Mandarin Orang                              |                                                                                   | Lemon Grass Chicken with Rice<br>Spinach Salad<br>Chilled Fruit Medley |                   | Mesquite Chicken with Roll<br>Mexicali Corn<br>Banana |                                                        | Breaded Beef Steak/Gravy/Roll<br>Mashed Potatoes Deluxe<br>Fresh Orange Wedges |                                                          | Wild Mike's Cheese Pizza<br>Roasted Carrots<br>Chilled Pears |                    |
| may add hund<br>grams of fat t<br>for the dressin     | 20<br>sk<br>rou                                                 | 1                                                                                 | Unflavored Milk                                                        |                   | Unflavored Milk                                       |                                                        | Unflavored Milk                                                                |                                                          | Unflavored Milk                                              |                    |
| eat out, cho<br>style over cre<br>consider<br>when bu |                                                                 | 0                                                                                 |                                                                        |                   |                                                       |                                                        |                                                                                |                                                          |                                                              |                    |
| A QUICK BITE FOR PARENTS                              |                                                                 |                                                                                   |                                                                        |                   |                                                       |                                                        |                                                                                |                                                          |                                                              |                    |
| Monday, February 10                                   |                                                                 | Tuesday, February II                                                              | Wed.                                                                   | , February I2     | Th                                                    | ur., February I3                                       | F                                                                              | riday, February 14                                       | 1                                                            | HAPPY              |
| 3                                                     | Cheeseburger Deluxe<br>Golden Crinkle Fries<br>Mandarin Oranges | Maple Chicken Mega Minis with Texas<br>Roasted Sweet Potato<br>Spiced Baked Pears | Beef & Cheese Nachos<br>Shredded Lettuce & Tomato<br>Banana            |                   |                                                       | Galaxy Cheese Pizza<br>Power Kale Salad<br>Fresh Apple |                                                                                | Chicken Wings with Roll<br>Broccoli<br>Chilled Peaches   | V                                                            | ALENTINE'S<br>DAY! |
|                                                       | Unflavored Milk                                                 | Unflavored Milk                                                                   | U                                                                      | nflavored Milk    |                                                       | Unflavored Milk                                        |                                                                                | Unflavored Milk                                          | (                                                            |                    |
|                                                       |                                                                 |                                                                                   |                                                                        |                   |                                                       |                                                        | "Inclen                                                                        | nent Weather Day" - Menu only if<br>school is in session |                                                              |                    |
| 00                                                    |                                                                 |                                                                                   |                                                                        |                   |                                                       |                                                        |                                                                                | $\checkmark$                                             | F                                                            | EBRUARY 14         |
|                                                       |                                                                 |                                                                                   | Pas                                                                    | a car             |                                                       |                                                        | -                                                                              |                                                          |                                                              |                    |