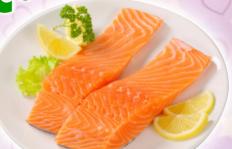

# Movers & Shakers

Chicken Strip Chef Salad Fresh Turkey Sub Plate

Why is fish often prepared and served with lemon?

Nowadays, it's mostly for flavor. But legend has it that people first served lemon with fish because they believed it would dissolve any fish bones they might swallow! With or without lemon, salmon filets like these are high in heart-healthy omega-3 fatty acids. Not to mention that they're also scrumptious!