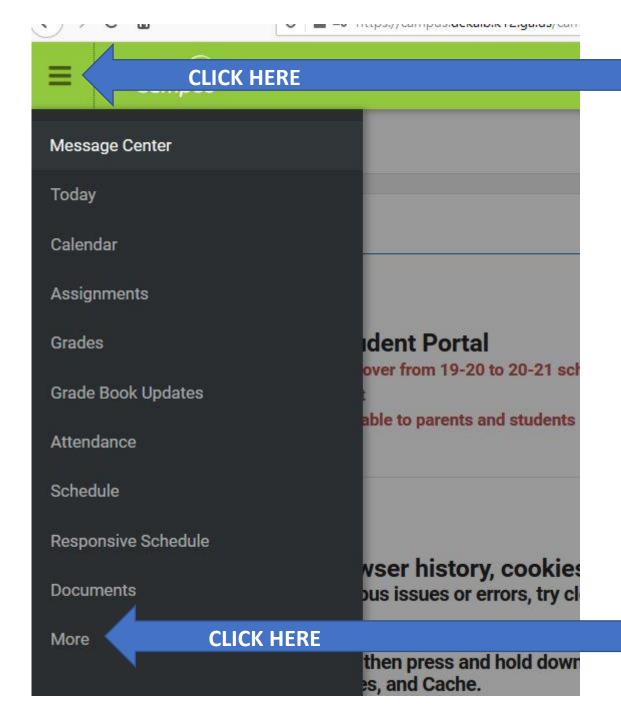

- Login with your credentials.
- Once here, click on the 3 lines in the top left corner, and then click on "More" at the bottom left.

## More

Click on Annual Verification to continue.