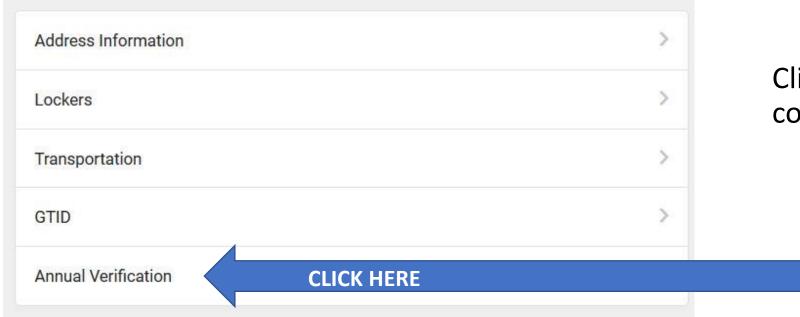

nt to verify/update their student(s) information.
- •Parents/guardians who do not already have a portal account should visit https://www.dekalbschoolsga.org/infinite-campus/ for instructions.
- •Parents/guardians who have forgotten their portal username and/or password should click on the *Forgot username?* or *Forgot password?* link as appropriate on the portal login page (https://campus.dekalb.k12.ga.us/campus/portal/parents/dekalb.js).



- Go to the Infinite Campus Parent Portal website:

https://campus.dekalb.k12.ga.us/campus/portal/dekalb.jsp

Please Note: The recommended browsers for Infinite Campus are Google Chrome and Mozilla Firefox.

- Login with your credentials.
- Once here, click on the 3 lines in the top left corner, and then click on "More" at the bottom left.



## More



Click on Annual Verification to continue.

#### Online Registration

Please select from the following:

Register student(s) who are currently enrolled in this district. OR Register student(s) who have never been enrolled in this district.

Click here to go to Existing Student Registration

Click here to go to New Student Registration

I C K

Click this button to begin the annual verification process.

#### Online Registration

Welcome to Online Registration. You will see the household, parent/guardian and emergency contact information and will be able to change it if necess the Begin Registration to continue Note: Save you can modify application and update documents later – with application id. Submit is the FINAL application and know additional changes to application or documents.

####