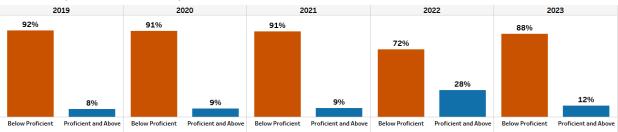

#### Milestones End-of-Course (EOC) Winter and Spring

#### Mathematics (Algebra I & Coordinate Algebra)

#### Mathematics (Algebra I & Coordinate Algebra)

Note: EOC English Language Arts data include 9th Grade Literature and American Literature; 2022 School year data only include American Literature & Composition. EOC Mathematics data include Algebra I, Coordinate Algebra, Geometry, and Analytic Geometry; 2022 school year data only include Algebra 1 & Coordinate Algebra. \*Too few SAT and ACT test takers to report results.