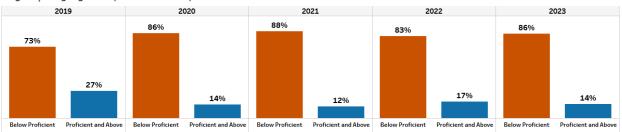

#### Milestones End-of-Course (EOC) Winter and Spring

#### English / Language Arts (American Literature)

#### Mathematics (Algebra I & Coordinate Algebra)

Note: EOC English Language Arts data include 9th Grade Literature and American Literature; 2022 School year data only include American Literature & Composition. EOC Mathematics data include Algebra I, Coordinate Algebra, Geometry, and Analytic Geometry; 2022 school year data only include Algebra 1 & Coordinate Algebra. \*Too few SAT and ACT test takers to report results.