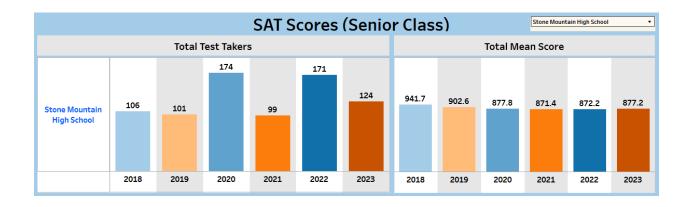

#### Mathematics (Algebra I & Coordinate Algebra)

Note: EOC English Language Arts data include 9th Grade Literature and American Literature; 2022 School year data only include American Literature & Composition. EOC Mathematics data include Algebra I, Coordinate Algebra, Geometry, and Analytic Geometry; 2022 school year data only include Algebra 1 & Coordinate Algebra. \*Too few SAT and ACT test takers to report results.