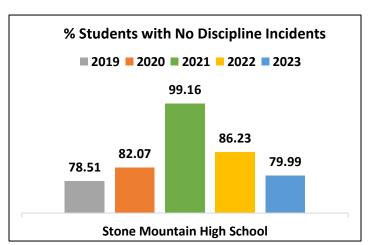

### **Priority Areas and Improvement Strategies**

- Literacy
  - Implementation of AVID Wicor Strategies
- Math
  - Standards-Based Classroom Instructional Framework
- School Climate
  - Improve Student Attendance
  - Reduce weighted suspension rate
  - School to Home Connections
- Graduation Rate
  - Improve graduation cohort rate