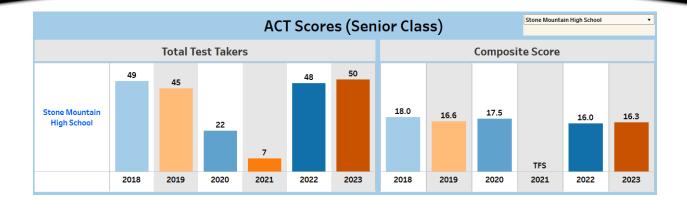

#### Mathematics (Algebra I & Coordinate Algebra)

Note: EOC English Language Arts data include 9th Grade Literature and American Literature; 2022 School year data only include American Literature & Composition. EOC Mathematics data include Algebra I, Coordinate Algebra, Geometry, and Analytic Geometry; 2022 school year data only include Algebra 1 & Coordinate Algebra. \*Too few SAT and ACT test takers to report results.