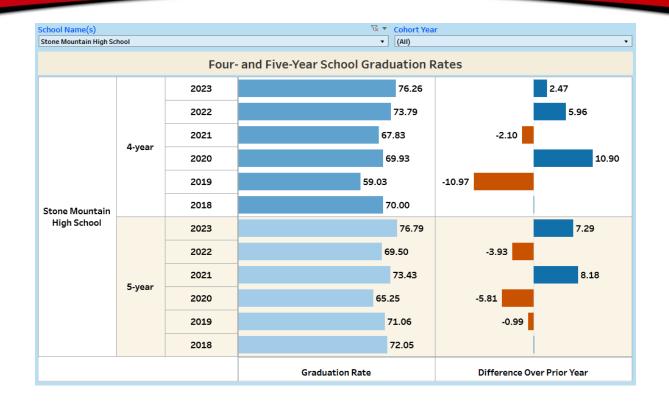

### **Priority Areas and Improvement Strategies**

- Literacy
  - Implementation of AVID Wicor Strategies
- Math
  - Standards-Based Classroom Instructional Framework
- School Climate
  - Improve Student Attendance
  - Reduce weighted suspension rate
  - School to Home Connections
- Graduation Rate
  - Improve graduation cohort rate

#### **School Performance**

**GADOE College and Career Ready Performance Index (CCRPI) Scores** 

CCRPI scores were not available in 2020 and 2021

| CCRPI COMPONENTS             | 2023  | 2022  | 2019  | 2018  |
|------------------------------|-------|-------|-------|-------|
| CONTENT MASTERY              | 36.2  | 36.8  | 38.3  | 39.7  |
| AMERICAN LITERATURE          | 34.70 | 44.32 | 49.24 | 42.92 |
| ALGEBRA                      | 27.35 | 26.27 | 32.62 | 35.39 |
| BIOLOGY                      | 38.10 | 33.91 | 30.47 | 33.72 |
| U.S. HISTORY                 | 44.64 | 42.74 | 40.77 | 46.73 |
| PROGRESS                     | 69.6  | N/A   | 79.4  | 76.0  |
| ENGLISH LANGUAGE ARTS        | N/A   | N/A   | 87.18 | 81.37 |
| MATHEMATICS                  | 73.00 | N/A   | 76.58 | 79.00 |
| ENGLISH LEARNERS             | 39.41 | 81.52 | 57.46 | 38.47 |
| CLOSING GAPS                 | 66.1  | N/A   | 24.1  | 64.0  |
| READINESS                    | 43.4  | 50.3  | 53.3  | 58.7  |
| GRADE LEVEL READING/LITERACY | 47.84 | 38.25 | 49.32 | 37.96 |
| STUDENT ATTENDANCE           | 48.40 | N/A   | 65.65 | 64.93 |
| ACCELERATED ENROLLMENT       | 20.39 | 33.73 | 32.10 | 62.62 |
| PATHWAY COMPLETION           | 72.44 | 79.03 | 73.49 | 79.80 |
| COLLEGE AND CAREER READINESS | 28.08 | N/A   | 46.01 | 48.25 |