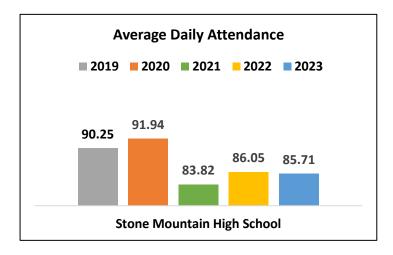

### **Priority Areas and Improvement Strategies**

- Literacy
  - Implementation of AVID Wicor Strategies
- Math
  - Standards-Based Classroom Instructional Framework
- School Climate
  - Improve Student Attendance
  - Reduce weighted suspension rate
  - School to Home Connections
- Graduation Rate
  - Improve graduation cohort rate