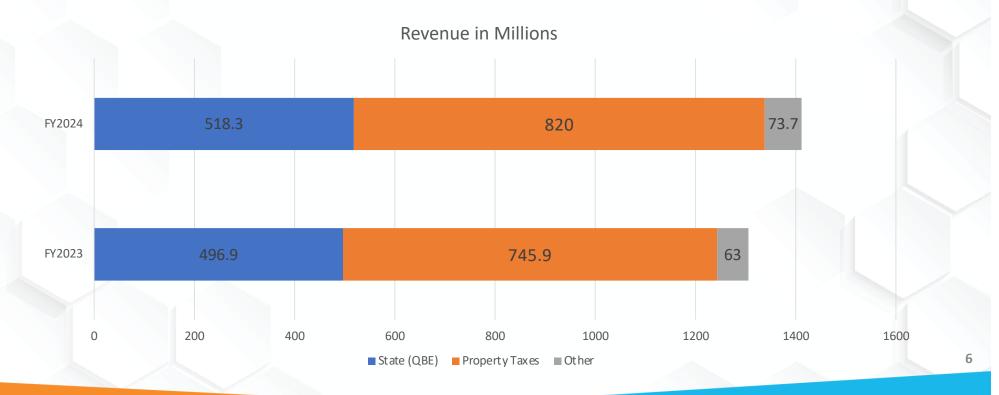

# **General Fund Revenue Projection**

#### GENERAL FUND BALANCE

FY 2024 Beginning Estimated

Available Fund Balance

333.000.000

| Available Fund Balance                       | 333,000,000   |                                             |                |                   |                                 |
|----------------------------------------------|---------------|---------------------------------------------|----------------|-------------------|---------------------------------|
| ANTICIPATIONS                                |               | APPROPRIATIONS                              |                |                   |                                 |
|                                              |               | FUNCTIONS                                   | FY24 Proposed  | FY2023 Adopted    | Change<br>+ increase/ -decrease |
|                                              |               | INSTRUCTION                                 | 814,540,654    | 707,850,740       | 96,689,914                      |
|                                              |               | PUPIL SERVICES                              | 90,207,141     | 137,263,249       | (47,056,108)                    |
|                                              |               | IMPROVEMENT OF INSTRUCTIONAL SERVICES       | 17,401,569     | 19,037,168        | (1,635,600)                     |
| FY LOCAL REVENUE ( Est 6% tax digest growth) | 872,374,994   | INSTRUCTIONAL STAFF TRAINING                | 1,087,907      | 607,149           | 480,758                         |
| Interest                                     | 13,600,000    | EDUCATIONAL MEDIA SERVICES                  | 16,073,394     | 16,832,699        | (759,305)                       |
| Transfers                                    | 1,433,772     | GENERAL ADMINISTRATION                      | 61,960,683     | 44,169,350        | 17,791,334                      |
|                                              |               | SCHOOL ADMINISTRATION                       | 79,928,401     | 73,647,511        | 6,280,890                       |
|                                              |               | SUPPORT SERVICES - BUSINESS                 | 27,098,969     | 18,590,759        | 8,508,210                       |
| LOCAL REVENUE SUBTOTAL                       | 887,408,766   | MAINTENANCE AND OPERATION OF PLANT SERVICES | 219,852,987    | 180,834,143       | 39,018,844                      |
|                                              |               | STUDENT TRANSPORTATION SERVICE              | 77,375,514     | 83,610,283        | (6,234,769)                     |
|                                              |               | SUPPORT SERVICES - CENTRAL                  | 32,351,894     | 31,042,390        | 1,309,503                       |
|                                              |               | OTHER SUPPORT SERVICES                      | 3,428,743      | 1,897,064         | 1,531,680                       |
|                                              |               | SCHOOL NUTRITION PROGRAM                    | 335,000        | 1,005,000         | (670,000)                       |
| FY 2024 STATE REVENUE                        | 694,060,645   | ENTERPRISE OPERATIONS                       | 61,672         | 989,246           | (927,574)                       |
| Local 5-mill Reduction                       | (175,655,286) | TRANSFERS & OTHER OUTLAYS                   | 8,341,294      | 7,587,334         | 753,960                         |
| Austerity Reduction                          | 0             | DEBT SERVICE                                | 0              | 0                 | 0                               |
| Other State Funding                          | 6,181,755     |                                             |                |                   |                                 |
| STATE REVENUE SUBTOTAL                       | 524,587,114   |                                             |                |                   |                                 |
| FY2024 REVENUE TOTAL                         | 1,411,995,880 |                                             |                |                   |                                 |
|                                              |               | SUBTOTAL                                    | 1,450,045,822  | 1,324,964,085     | 1,450,045,822                   |
| Anticipated Fund Balance Drawdown            | 38,049,942    |                                             |                |                   |                                 |
|                                              | 1,450,045,822 |                                             | APF            | PROPRIATION TOTAL | 1,450,045,822                   |
|                                              |               | ENDING FY                                   | 2024 FUND BALA | NCE (projected)   | 294,950,058                     |