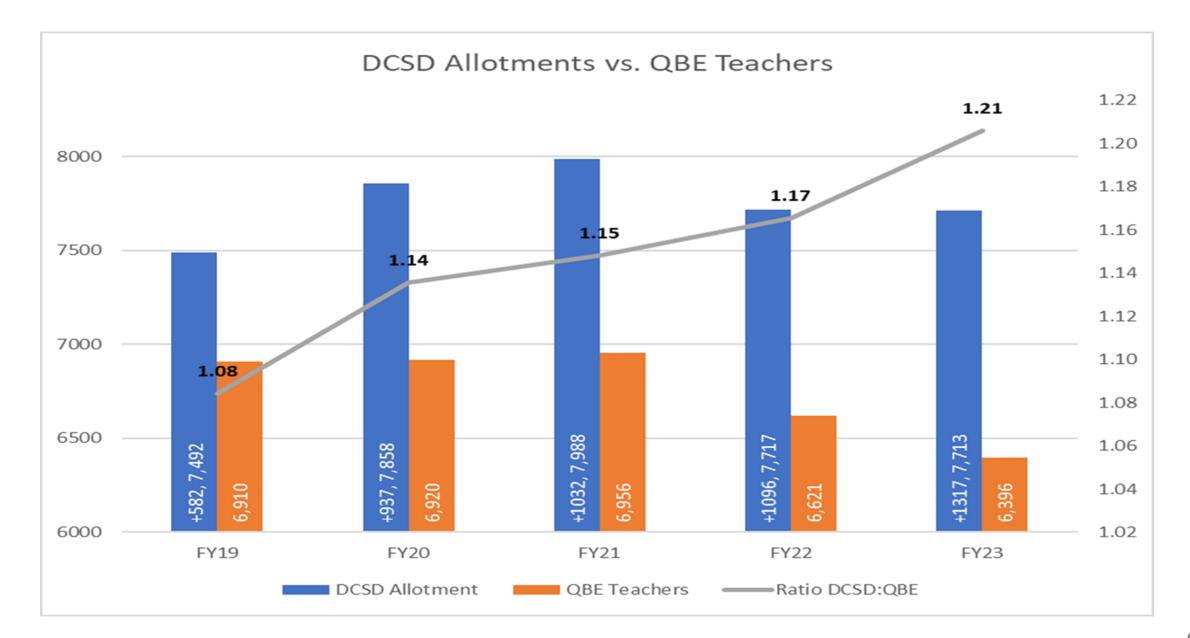

0.3 million -\$.4 million <u>\$70.2 million</u>



# General Fund Budget Highlights:

- Calendar reduction day buy back -- \$25 million
- Inflation protection -- \$50 million
- Step increases -- \$20 million
- Living wages of \$15/hour -- \$5 million
- Deferred Maintenance -- \$50 million
- Psychologists, Nurses, Social Workers, School Counselors -- \$4 million
- Campus Security, School Resource Officers, Campus Supervisors -- \$6 million
- Special Education Teachers, Speech Language Pathologists, Paraprofessionals, and ESOL interpreters -- \$4 million
- Family Engagement -- \$111K
- Maintenance Helpers, Field Supervisors, Bus Mechanics, Landscapers, Operations Mechanic Supervisors -- \$2 million
- Technology Technicians, Online Registrars, IT infrastructure and equipment -- \$23 million



# Function Level Detail ALL FUNDS CONSOLIDATED BUDGET

#### ALL FUNDS - TENTATIVE BUDGET FOR DEKALB COUNTY BOARD OF EDUCATION JULY 1, 2022 THROUGH JUNE 30, 2023

|                                                | General<br>(K-12) | Special<br>Revenue | Debt<br>Service | Capital<br>Outlay    | Sch.<br>Nutrition | Trust<br>& Agency | Total          |
|------------------------------------------------|-------------------|--------------------|-----------------|----------------------|-------------------|-------------------|----------------|
| Anticipated Funds Available                    |                   |                    |                 |                      |                   |                   |                |
| Local Revenue                                  | \$735,993,744