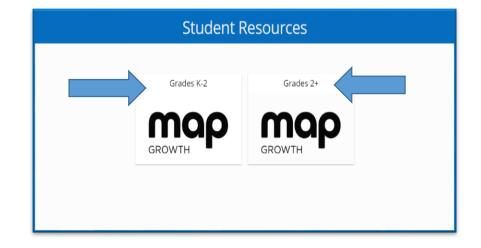

Step 1) Enter the website: <u>https://studentresources.nwea.org/</u>

Step 2) Click on the resources based on your child's MAP Growth test level.

## Students in grades K-2

Step 3a) Click on the icon you wish to explore. Repeat for all activities.

|                                | Select an Activity:    |               |
|--------------------------------|------------------------|---------------|
| (?)<br>What's This Test about? | Get Ready for the Test | Practice Test |

## For students in grades 3+

| ← васк | MAP Gr                         | owth 2+       |  |
|--------|--------------------------------|---------------|--|
|        | Select an Activity:            |               |  |
|        | (?)<br>What's This Test about? | Explore Tools |  |
|        | Get Ready for the Test         | Practice Test |  |

Step 3b) Click on the icon you wish to explore. Repeat for all activities.