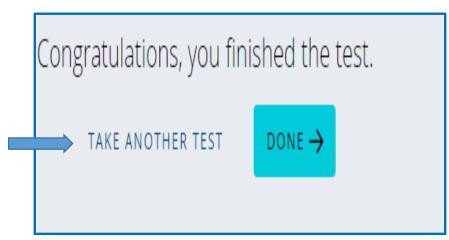

**Step 7)** Click the blue arrow to begin the test.

**Step 8)** To take another test click take another test. If there are no additional tests to take, click done.